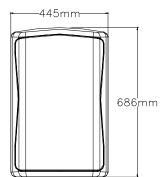

| Crossoandr Frequency | 55Hz-18kHz      |
|----------------------|-----------------|
| Impetoce             | 8 Ohms          |
| Dispersion           | H90°×V40°       |
| RMS                  | 800W            |
| Peak Powe            | 1600W/5Min      |
| Sensitivity          | 99 dB (2,83v/m) |
| Maximum SPL          | 128 dB          |
| Connection           | 2×Spekon NL4R   |
| Woofer               | 15"×1(380mm)    |
| Tweeter              | 2"×1 (50mm)     |
| Size (HxWxD)         | 686×445×406mm   |
| Weight               | 20kg            |