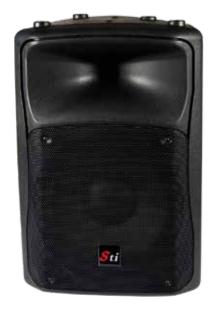

## Two Way Plastic Cabinet Professional Speaker

## DESCRIPTION

Designed and tuned in the Turkey, Sti Professional's Z15 boasts an all-new1600-watt peakpower. With a reimagined 15-inch low-frequency driver fused with a new 2-inch horn-loaded high-frequency driver with a precision waveguide, Z15 has been painstakingly designed to play louder, handle more power and produce a level of clarity at higher SPLs that defies belief. With an extended-range frequency response and exceptional heat dissipation for impressive power-handling, pluslarge crossover protection, Z15 guarantees to withstand the rigours of the road and secures your peace-of-mind, even at all-night-long concert levels.