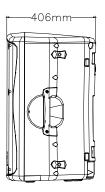

| Crossoandr Frequency | 55Hz-18kHz      |
|----------------------|-----------------|
| Impetoce             | 8 Ohms          |
| Dispersion           | H90°×V40°       |
| RMS                  | 800W            |
| Peak Powe            | 1600W/5Min      |
| Sensitivity          | 99 dB (2,83v/m) |
| Maximum SPL          | 128 dB          |
| Connection           | 2×Spekon NL4R   |
| Woofer               | 15"×1(380mm)    |
| Tweeter              | 2"×1 (50mm)     |
| Size (HxWxD)         | 686×445×406mm   |
| Weight               | 20kg            |